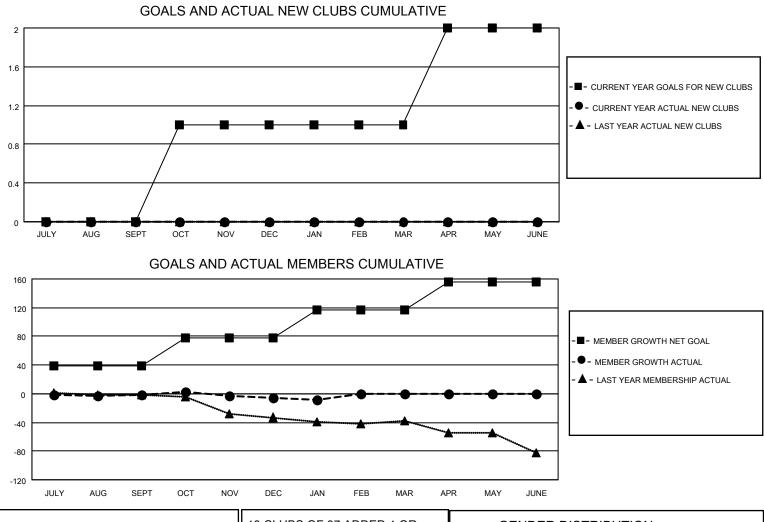

## LOCATION NEW YORK

District 20 E1

Results as of: 1/31/2023

| Clubs                 |               |           |               | Members               |                        |                         |                                                    |
|-----------------------|---------------|-----------|---------------|-----------------------|------------------------|-------------------------|----------------------------------------------------|
| RESULTS FOR 2022-2023 |               |           |               | RESULTS FOR 2022-2023 |                        |                         |                                                    |
| QUARTER               | NEW CLUB GOAL | NEW CLUBS | DROPPED CLUBS | QUARTER               | BER GROWTH NET<br>GOAL | MEMBER GROWTH<br>ACTUAL | DROPPED<br>MEMBERS ACTUAL<br>(including transfers) |
| JULY/AUG/SEPT         | 0             | 0         | 0             | JULY/AUG/SEPT         | 39                     | 17                      | 13                                                 |
| OCT/NOV/DEC           | 1             | 0         | 0             | OCT/NOV/DEC           | 39                     | 16                      | 18                                                 |
| JAN/FEB/MAR           | 0             | 0         | 0             | JAN/FEB/MAR           | 39                     | 7                       | 10                                                 |
| APR/MAY/JUNE          | 1             | 0         | 0             | APR/MAY/JUNE          | 39                     | 0                       | 0                                                  |